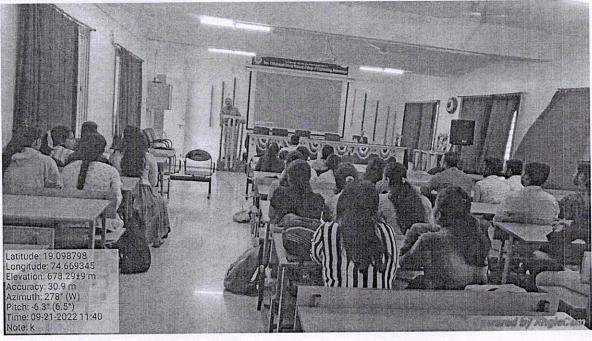

## **Notice**

Mr.Nikhil Kulkarni, Director, IBT (Institute of Banking Training) will be conducting a Seminar on the Topic "Scope in Government Sector Jobs through IBPS & SSC" for B.E Students on 19<sup>th</sup> September 2022 at 11am in the Seminar Hall.

#### **Notice**

Mr.Nikhil Kulkarni, Director, IBT (Institute of Banking Training) will be conducting a Seminar on the Topic "Scope in Government Sector Jobs through IBPS & SSC" for B.E Students on 21 September 2022 at 11am in the Seminar Hall.