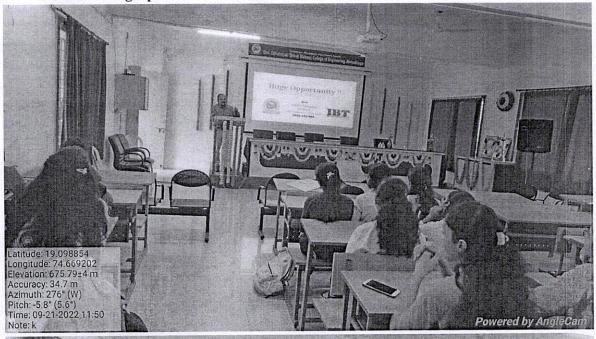

## **Notice**

Mr.Nikhil Kulkarni, Director, IBT (Institute of Banking Training) will be conducting a Seminar on the Topic "Scope in Government Sector Jobs through IBPS & SSC" for B.E Students on 19<sup>th</sup> September 2022 at 11am in the Seminar Hall.

#### **Notice**

Mr.Nikhil Kulkarni, Director, IBT (Institute of Banking Training) will be conducting a Seminar on the Topic "Scope in Government Sector Jobs through IBPS & SSC" for B.E Students on 21 September 2022 at 11am in the Seminar Hall.