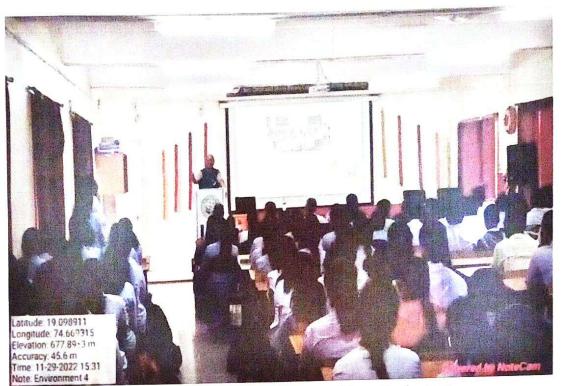

## **Notice**

Mr.Nikhil Kulkarni, Director, IBT (Institute of Banking Training) will be conducting a Seminar on the Topic "Scope in Government Sector Jobs through IBPS & SSC" for B.E Students on 19<sup>th</sup> September 2022 at 11am in the Seminar Hall.