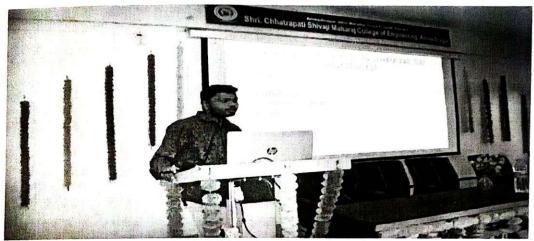

## **Notice**

Mr.Nikhil Kulkarni, Director, IBT (Institute of Banking Training) will be conducting a Seminar on the Topic "Scope in Government Sector Jobs through IBPS & SSC" for B.E Students on 19<sup>th</sup> September 2022 at 11am in the Seminar Hall.

He being an employee of HDFC Bank Limited in the past, has an experience of 20 years in the Educational Sector & Corporate Marketing.

TPO Coordinators will maintain the compulsory attendance

Mrs.S.M Walke