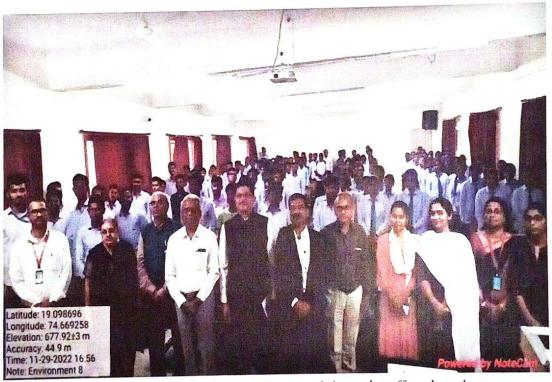

## **Notice**

Mr.Nikhil Kulkarni, Director, IBT (Institute of Banking Training) will be conducting a Seminar on the Topic "Scope in Government Sector Jobs through IBPS & SSC" for B.E Students on 19<sup>th</sup> September 2022 at 11am in the Seminar Hall.