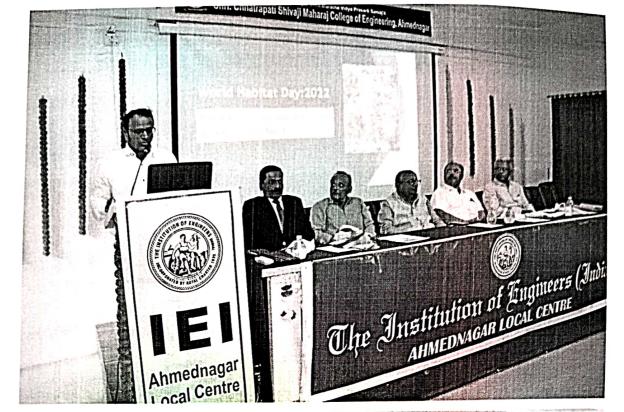

ve:-To lead the students their way through the tough competition in the global market.

Name of Guest:- Er. R.G Mulay

#### **Programme Description:-**

Session started at time inaugurated by the hands of Respected Principal Dr.Y.R.Kharde with guest and all H.o.D.'s.

On the occasion of world habitat day today's guest Er. R.G.Mulay delivered a valuable speech on above mentioned subject. Many countries around the world celebrate and organize different activities on this day. He shared that due to rapid urbanization there is impact on environment and human poverty and steps are to be taken to reduce this effect.

Conclusion of the event:- This will help student's to gain the knowledge on increasing rapid urbanization and how a well-planned city can be useful in the development of nation.









A.B.Kale

Head of Department

HOD

Mechanical Department

Shri Chhatrapati Shivaji Maharaj College
of Engineoring, Nepti, Ahmednagar



## Ahmednagur fiiha Marutha Vidya Pranarak Samag'a

# Shri Chhatsupati Shivaji Mahami College of Engineering, Nepti, Ahmednagar

Survey No. 162 & 163, Nepti, Nagar - Kalyom Road, Alaundaugar - 414005, Maharashtra Unipume D CEGADISZO

Email apayps 123@gmail.com, scancoe.sas@hotmail.com, Website: www.scoea.org

Approved by AICTE New Delhi, Govt. of Maharashtra & Affiliated To Savitribal Phule Pune University.

# Department of Mechanical Engineering

## **Notice**

All the Students are hereby informed that we are planning to arrange an expert lecture on theme "Discovery of Life" by Mr. Raju Bhutekar Sir on 14th Oct 2022, in Seminar Hall at 11:00 am.

At