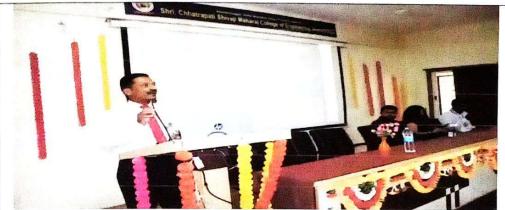

## **Notice**

Mr.Nikhil Kulkarni, Director, IBT (Institute of Banking Training) will be conducting a Seminar on the Topic "Scope in Government Sector Jobs through IBPS & SSC" for B.E Students on 19<sup>th</sup> September 2022 at 11am in the Seminar Hall.

He being an employee of HDFC Bank Limited in the past, has an experience of 20 years in the Educational Sector & Corporate Marketing.

TPO Coordinators will maintain the compulsory attendance

Mrs.S.M Walke