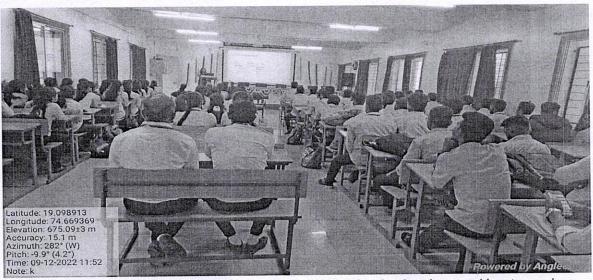

## **Notice**

Mr.Nikhil Kulkarni, Director, IBT (Institute of Banking Training) will be conducting a Seminar on the Topic "Scope in Government Sector Jobs through IBPS & SSC" for B.E Students on 19<sup>th</sup> September 2022 at 11am in the Seminar Hall.