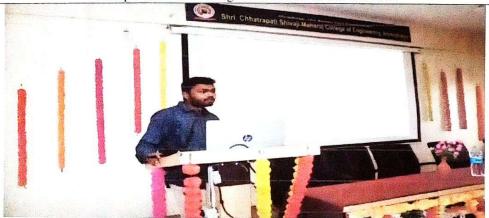

## **Notice**

Mr.Nikhil Kulkarni, Director, IBT (Institute of Banking Training) will be conducting a Seminar on the Topic "Scope in Government Sector Jobs through IBPS & SSC" for B.E Students on 19<sup>th</sup> September 2022 at 11am in the Seminar Hall.

He being an employee of HDFC Bank Limited in the past, has an experience of 20 years in the Educational Sector & Corporate Marketing.

TPO Coordinators will maintain the compulsory attendance

Mrs.S.M Walke