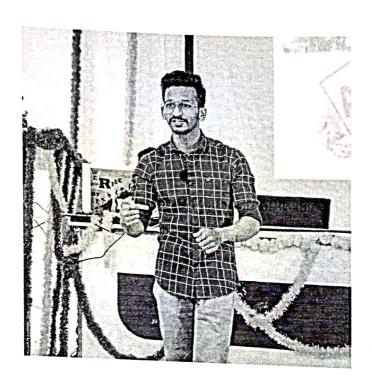

## **Notice**

Mr.Nikhil Kulkarni, Director, IBT (Institute of Banking Training) will be conducting a Seminar on the Topic "Scope in Government Sector Jobs through IBPS & SSC" for B.E Students on 19<sup>th</sup> September 2022 at 11am in the Seminar Hall.

He being an employee of HDFC Bank Limited in the past, has an experience of 20 years in the Educational Sector & Corporate Marketing.

TPO Coordinators will maintain the compulsory attendance

Mrs.S.M Walke