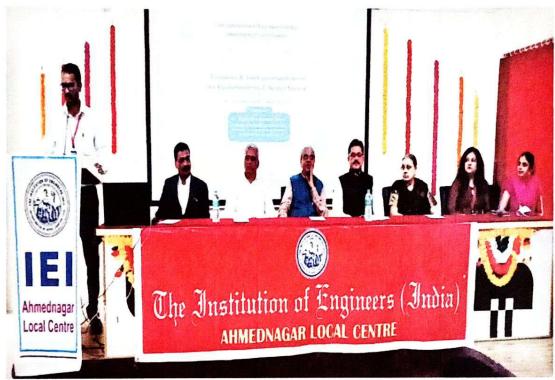

er sector. In that they were share their huge experience in the field of environment and water sector.

As our expert was a field personal they share the detail knowledge regarding the challenges they were faced on actual site. They further provide the details, that how they were overcome from those challenges and how successfully they tackle the challenges.

In between this experience sharing, which new technologies are present in the market how that can be used in future constructions that also they inform. Also at the end they give the information about future business and job opportunities in environment and water sector.

After the all this Prof. Yewale V. V. announced the conclusion of the lecture and give vote of thank .The lecture received overwhelming response from the students.



Prof. Nikam P. G. Inroduce guest Mr. Saraf Rajendrakumar



Principal Dr. Y. R. Kharde felicitate guest Mr. Saraf Rajendrakumar



Guest Mr. Saraf Rajendrakumar address the lecture



Group photo of all the degnitieries, participated staff and students.

Prof. Patil G. S. Event Coordinator

Civil Dept

Prof Nikam P. G.

Civil Department
Shirl Chinetraped Shivaji Maharaj College
of Enganeering, Nooli, Ahmedagger

Dr. Kharde Y. R. Principal

PRINCIPAL
Shri. Chhatrapati Shivaji Maharaj College
of Engineering, Nepti, Ahmednagar



## Shri. Chhatrapati Shivaji Maharaj College of Engineering, Ahmednagar

Survey.No. 162 & 163 Nepti, Nagar- Kalyan Road, Ahmednagar hone No :- 0241 -2568383 Unipune - ID CEGA019270 Fax No: - 0241 -2568384

Email: ajmvps123@gmail.com, scsmcoe.anr@hotmail.com, Websit