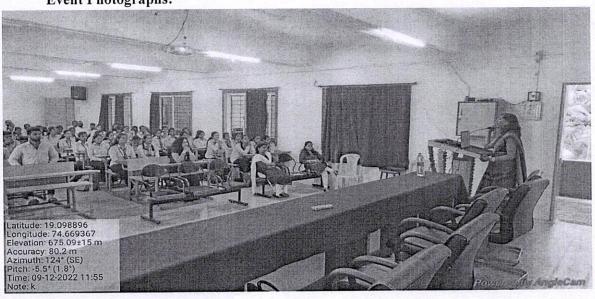

## **Notice**

Mr.Nikhil Kulkarni, Director, IBT (Institute of Banking Training) will be conducting a Seminar on the Topic "Scope in Government Sector Jobs through IBPS & SSC" for B.E Students on 19<sup>th</sup> September 2022 at 11am in the Seminar Hall.