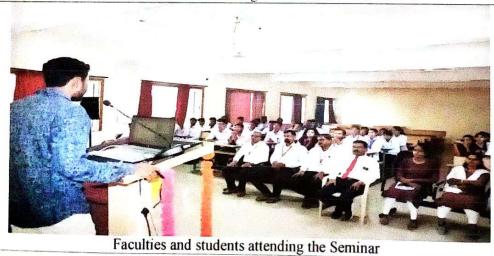

## **Notice**

Mr.Nikhil Kulkarni, Director, IBT (Institute of Banking Training) will be conducting a Seminar on the Topic "Scope in Government Sector Jobs through IBPS & SSC" for B.E Students on 19<sup>th</sup> September 2022 at 11am in the Seminar Hall.