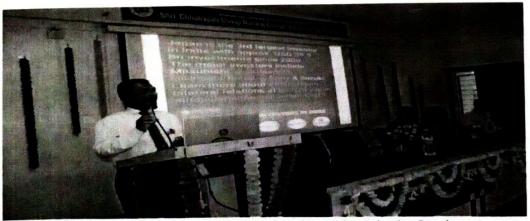

## **Notice**

Mr.Nikhil Kulkarni, Director, IBT (Institute of Banking Training) will be conducting a Seminar on the Topic "Scope in Government Sector Jobs through IBPS & SSC" for B.E Students on 19<sup>th</sup> September 2022 at 11am in the Seminar Hall.

He being an employee of HDFC Bank Limited in the past, has an experience of 20 years in the Educational Sector & Corporate Marketing.

TPO Coordinators will maintain the compulsory attendance

Mrs.S.M Walke