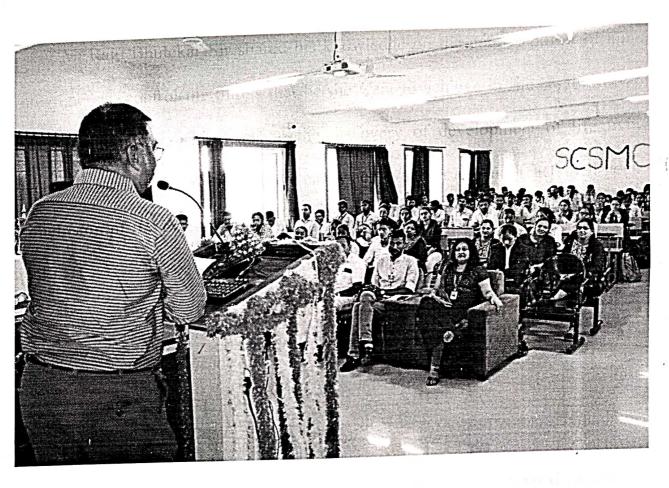

## **Notice**

Mr.Nikhil Kulkarni, Director, IBT (Institute of Banking Training) will be conducting a Seminar on the Topic "Scope in Government Sector Jobs through IBPS & SSC" for B.E Students on 19<sup>th</sup> September 2022 at 11am in the Seminar Hall.

He being an employee of HDFC Bank Limited in the past, has an experience of 20 years in the Educational Sector & Corporate Marketing.

TPO Coordinators will maintain the compulsory attendance

Mrs.S.M Walke