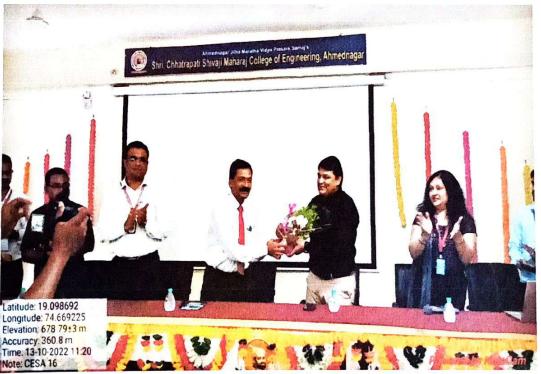

# 3.1.3 Number of Seminars/conferences/workshops conducted by the institution during the year 2022-23

| Year      | Name of the workshop/ seminar                                                 | Number of<br>Participants | Date From – To            |
|-----------|-------------------------------------------------------------------------------|---------------------------|---------------------------|
| 2022-2023 | Seminar on Scope In Government<br>Sector Job Through IBPS And<br>SSC          | 40                        | 19 <sup>th</sup> Sep 2022 |
| 2022-2023 | Seminar on Entering the World of Artificial Intelligence and Machine Learning | 75                        | 8 <sup>th</sup> Sep 2022  |
| 2022-2023 | Business and Job Opportunities in Environment and Water Sector                | 48                        | 29 <sup>th</sup> Nov 2022 |
| 2022-2023 | The Importance of Software in Civil Engineering                               | 48                        | 13 <sup>th</sup> Oct 2022 |
| 2022-2023 | Remote Sensing and GIS                                                        | 41                        | 8 <sup>th</sup> Aug 2022  |
| 2022-2023 | Google Certified Scholarship<br>Program                                       | 35                        | 4 <sup>th</sup> Aug 2022  |
| 2022-2023 | Current trends in IT Sector and Personality Development                       | 91                        | 11 <sup>th</sup> Mar 2023 |
| 2022-2023 | Entrepreneurship Development<br>Idea                                          | 35                        | 09 <sup>th</sup> Mar 2023 |
| 2022-2023 | Developing Art of Purposeful Life                                             | 63                        | 17 <sup>th</sup> Apr 2023 |
| 2022-2023 | Carrier Opportunities for Japanese<br>Language Skill in India and Japan       | 43                        | 13 <sup>th</sup> Sep2022  |
| 2022-2023 | Mind the Gap, Leave No One and Place Behind                                   | 40                        | 6 <sup>th</sup> Oct 2022  |
| 2022-2023 | Discovery of Life                                                             | 46                        | 14 <sup>th</sup> Oct 2022 |
| 2022-2023 | I <sup>2</sup> ST National Conference                                         | 33                        | 25 <sup>th</sup> Apr 2023 |