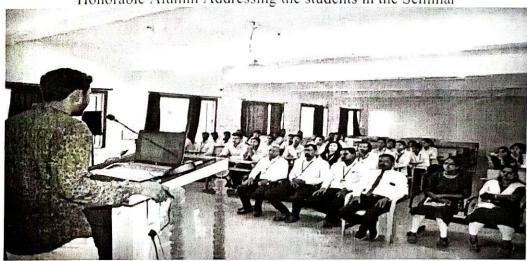

## **Notice**

Mr.Nikhil Kulkarni, Director, IBT (Institute of Banking Training) will be conducting a Seminar on the Topic "Scope in Government Sector Jobs through IBPS & SSC" for B.E Students on 19<sup>th</sup> September 2022 at 11am in the Seminar Hall.

He being an employee of HDFC Bank Limited in the past, has an experience of 20 years in the Educational Sector & Corporate Marketing.

TPO Coordinators will maintain the compulsory attendance

Mrs.S.M Walke